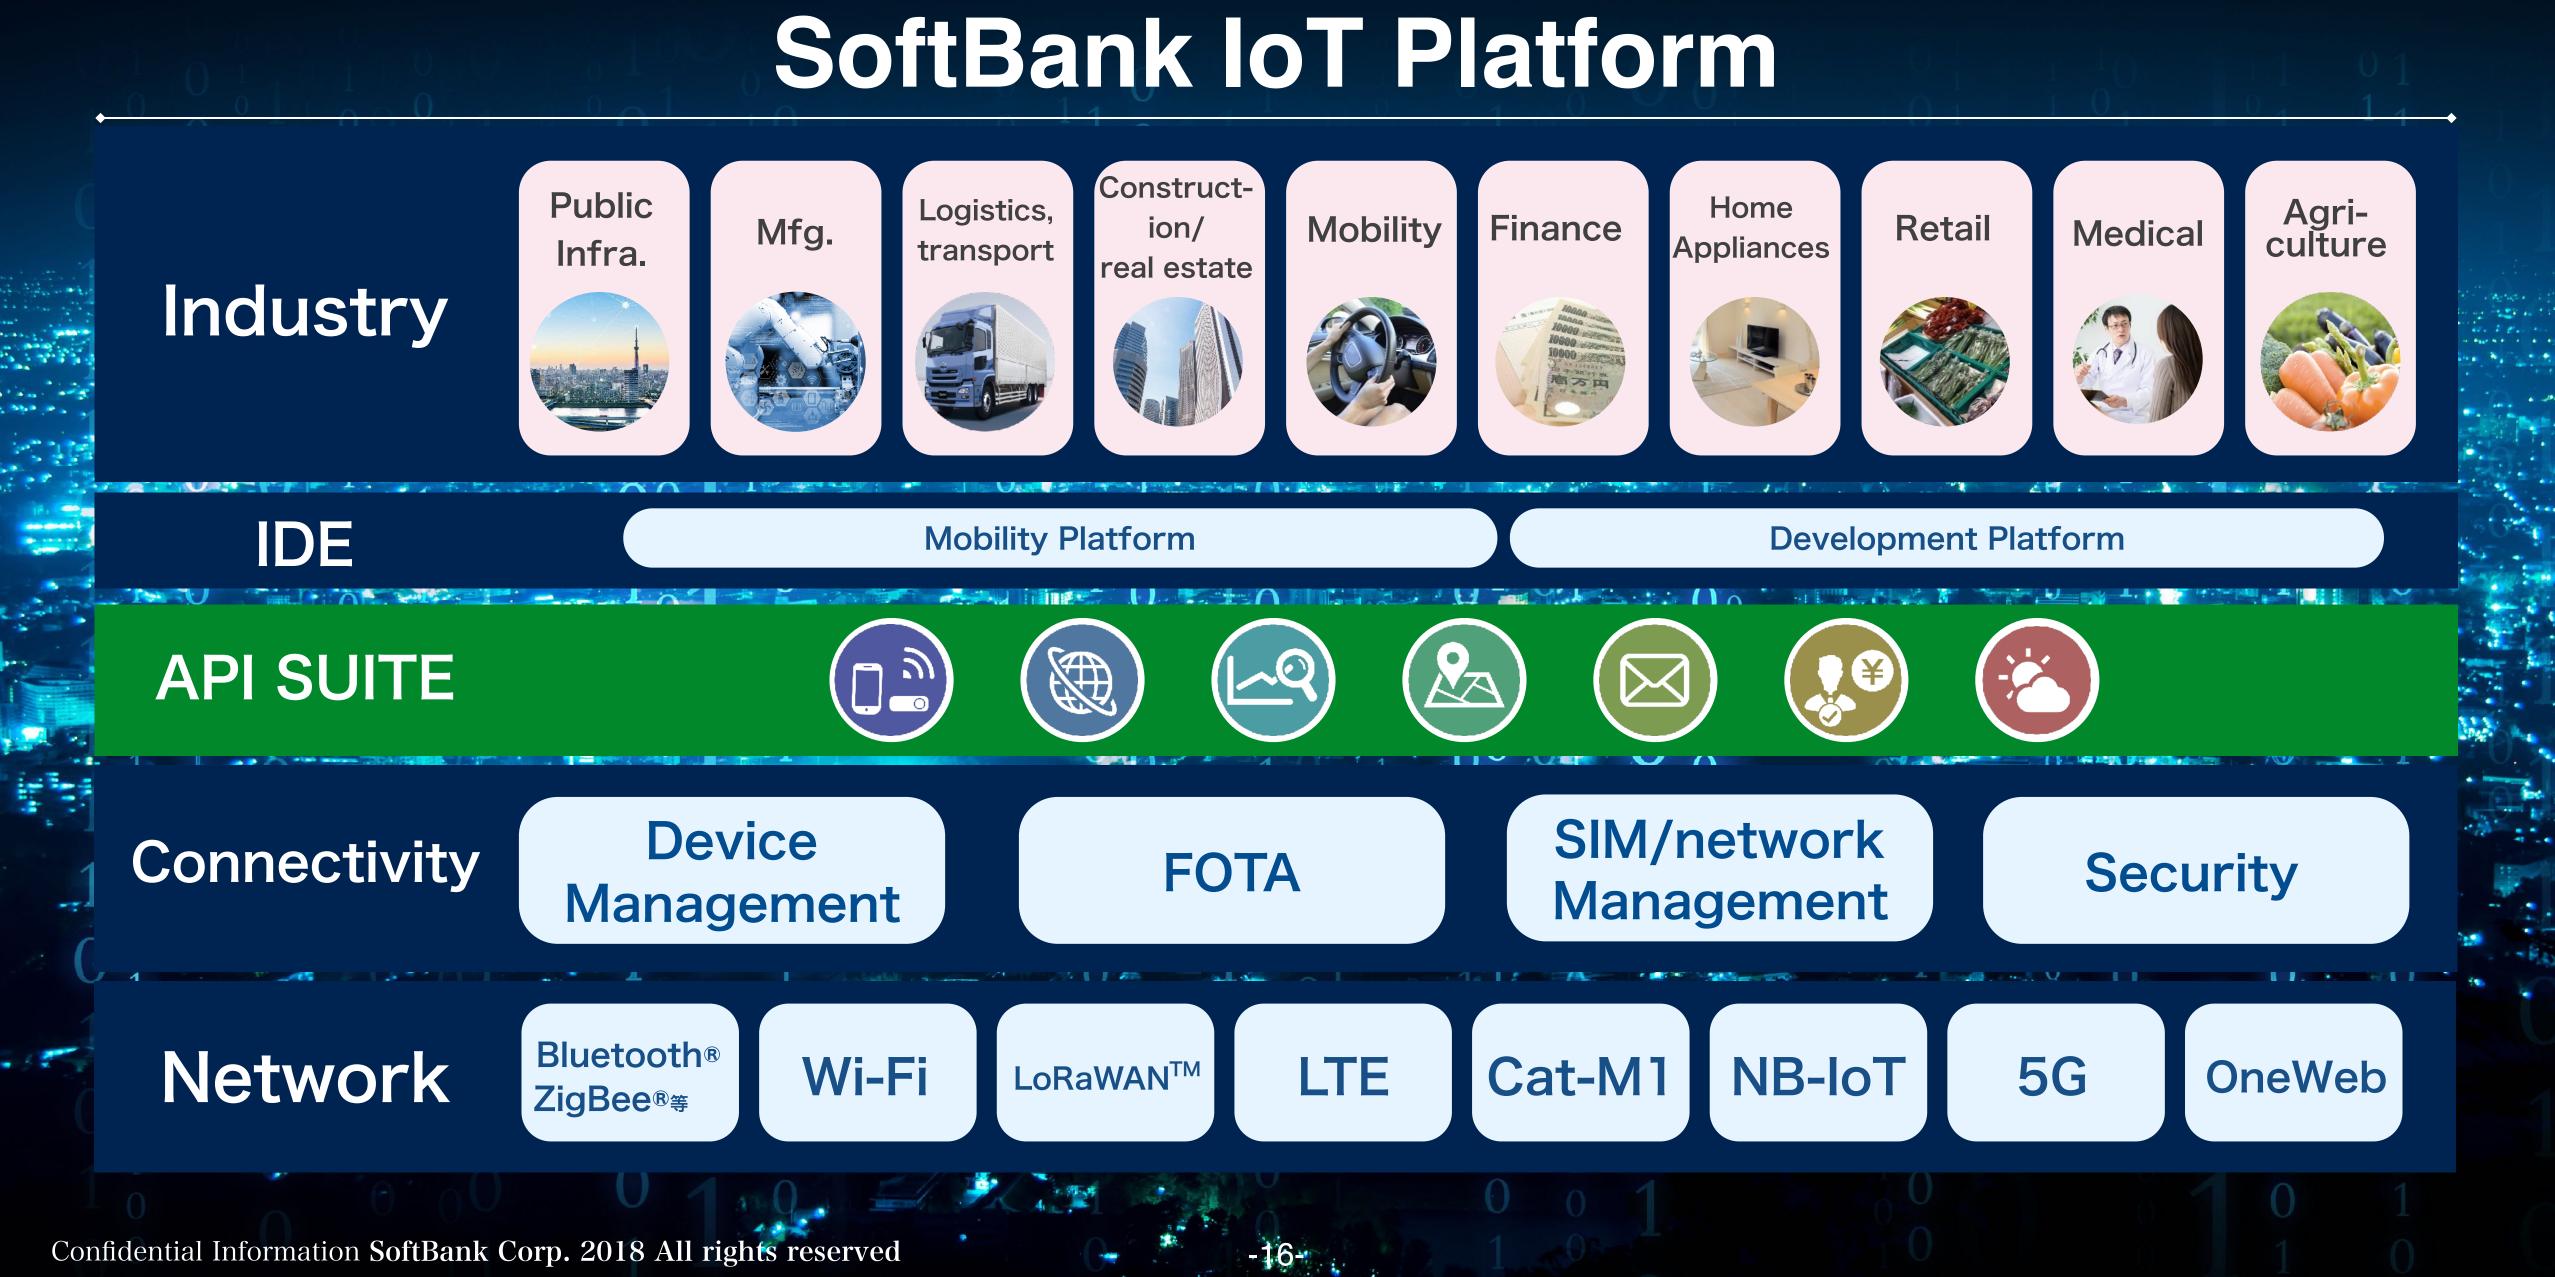

## SoftBank IoT Platform

# API SUITE

- Usage control
- Flow rate control
- API format conversion
- Microservice development
- Billing

# SoftBank's API

- Message delivery
- Biometrics
- Age authentication
- Last visitor information
- People flow

-18-

# **Mobility Platform**

## **Application Development**

- mult-device, multi-OS development
- Application maintenance
- Back-end linkage
- Cloud-type platform

## **Development Platform**

**Industrial Innovation Platform** 