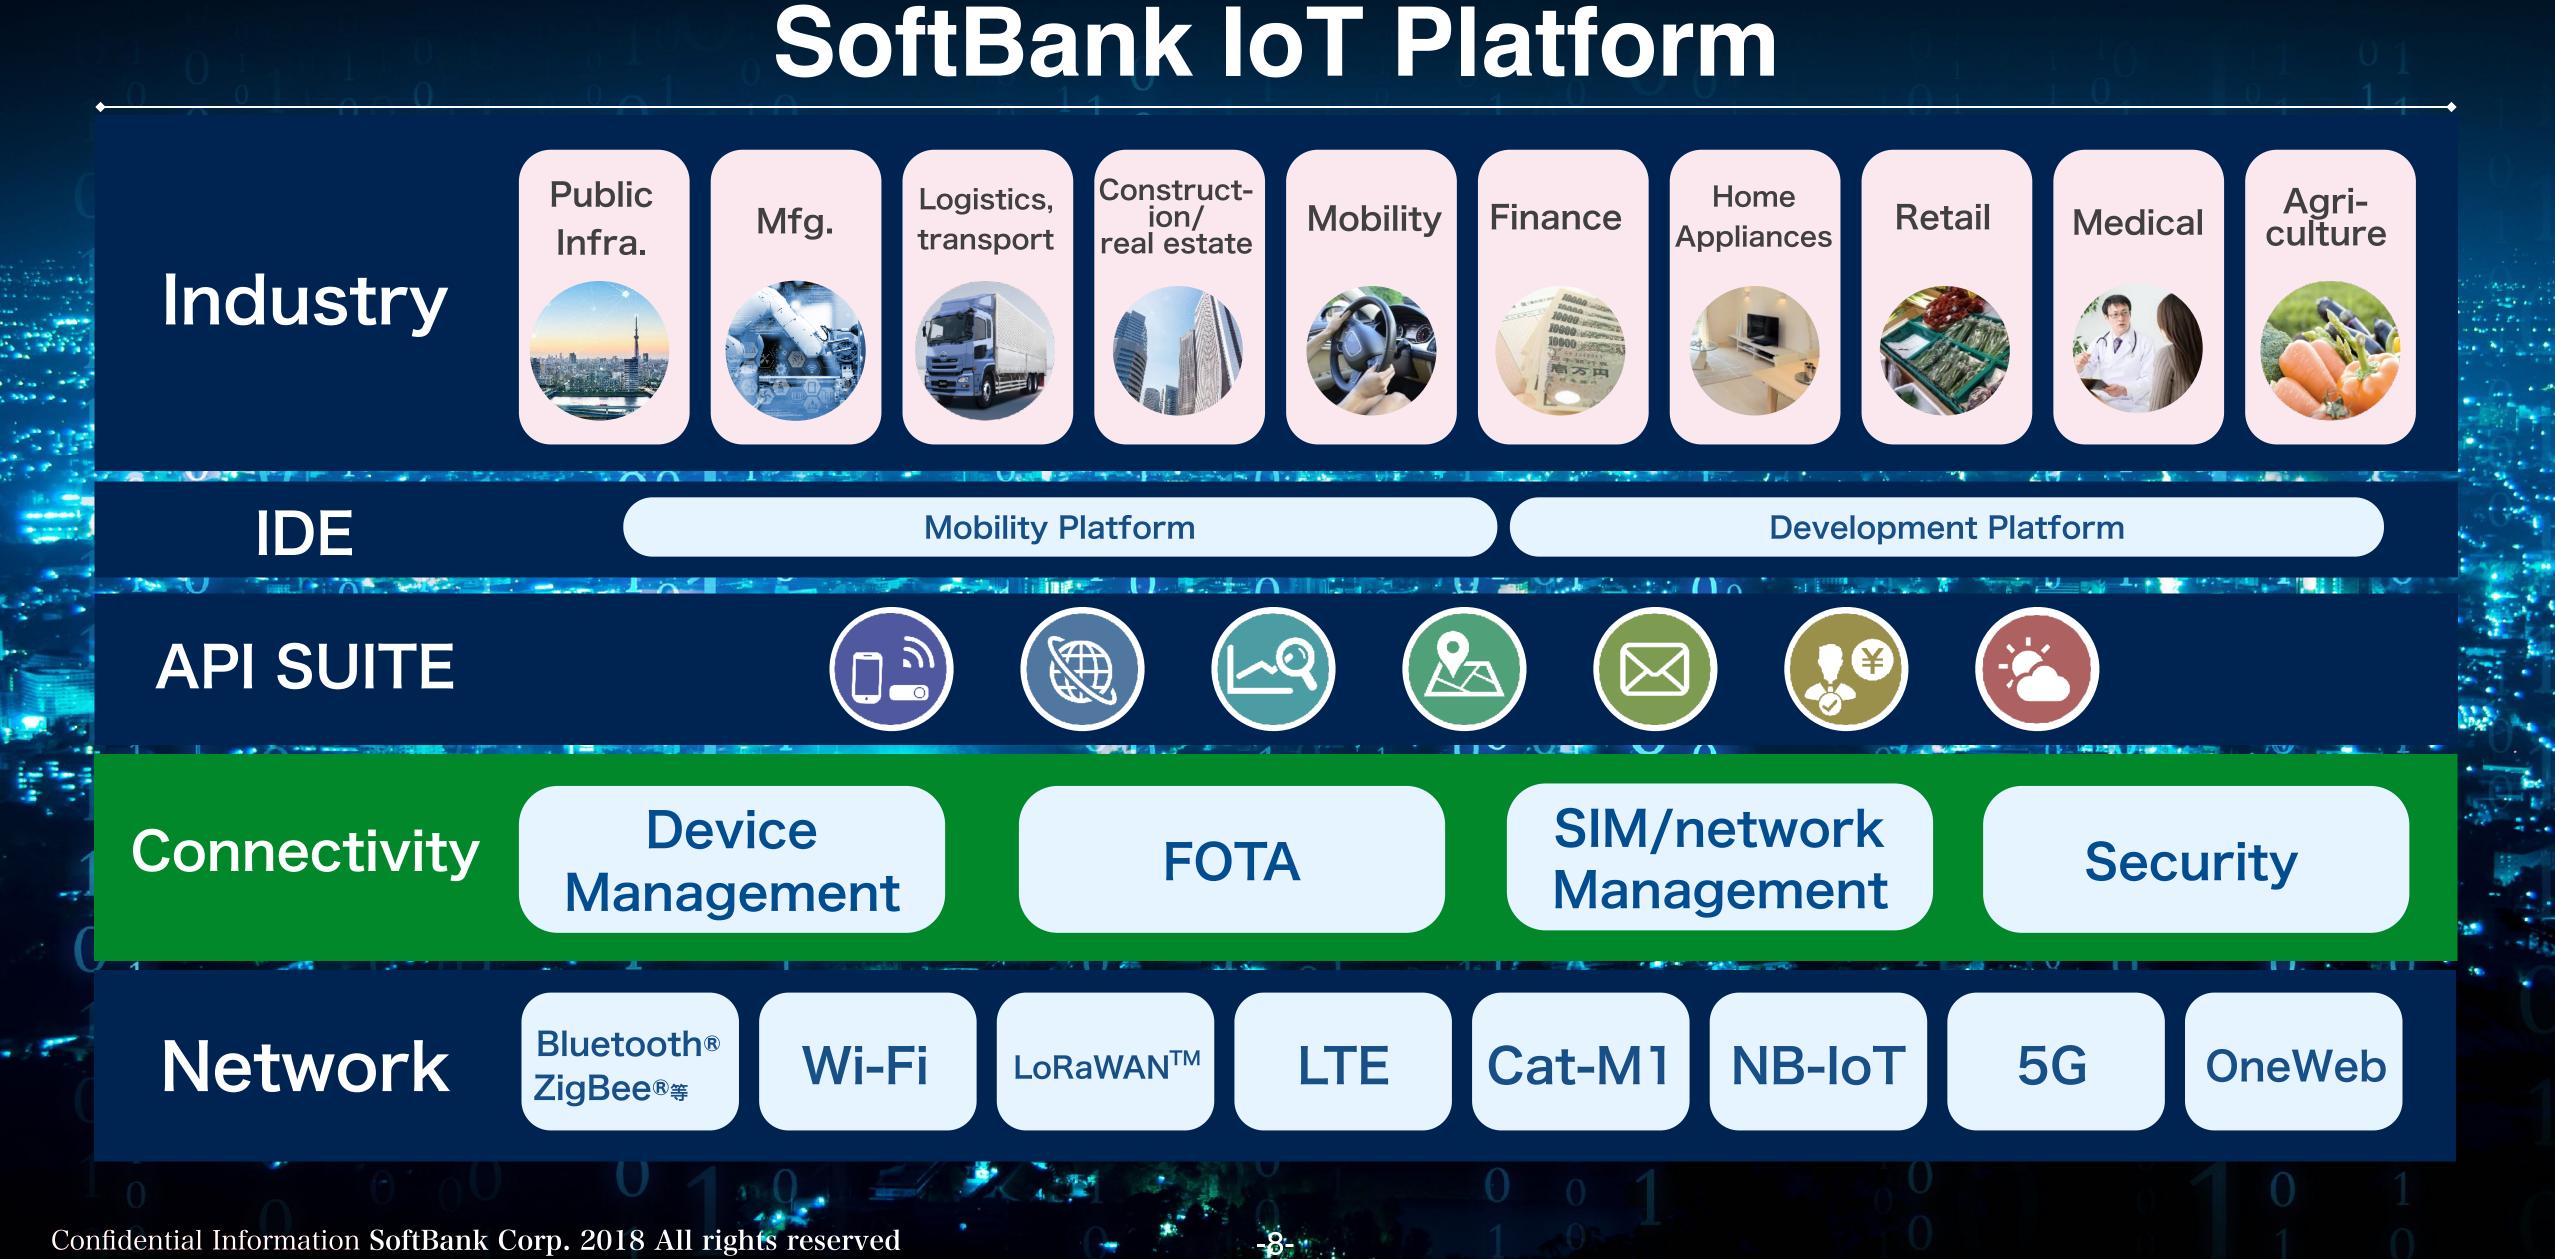

12

# Japan's IoT market **¥11Trilion** Services & software **60%**

IoT market will grow at CAGR17.0% until 2021, and will reach 11 trillion yen.



## SoftBank's New Strategy

The 4 Sector



## **Smart Building**

- Facility management
- Connected car



## Infrastructure

Public infrastructure

management

Public Safety system

Confidential Information SoftBank Corp. 2018 All rights reserved



## Drone

Status Inspection

5-1-4

Decoration Diagnosis



## Mobility & Logistics

- · Cargo management
- Fleet management



## **Co-creation with Partners**

## Social Issues

## **Co-creation**

6

## Partners

Technical cooperation on Issues

Confidential Information SoftBank Corp. 2018 All rights reserved

## SoftBank

Provides platform and technologies





## SoftBank IoT Platform







## **Connecting "Things"**

# $\mathsf{N}\mathsf{B}\mathsf{-}\mathsf{I}\mathsf{O}\mathsf{T}$

## Narrow Band-IOT

Low cost, low power, Long range



-9-

## **Connection fee/line**

Confidential Information SoftBank Corp. 2018 All rights reserved

## Lowest in industry

# yen/month~

Up to 10KB/month (Excess fee: 0.6yen/KB) Price applicable when using SoftBank's IoT platform.



# Lighter communication Enhanced security

# 

## **Non-IP Data Delivery**

## **Providing more secure** communication environment



-11-

## **Future Network** Now it's designed for "Things" \_\_\_\_\_\_ Ī •••••

-12-

Confidential Information SoftBank Corp. 2018 All rights reserved



## Automatic configuration

# **Bootstrap** LwM2M Bootstrap

Load configuration information via network when turning on power