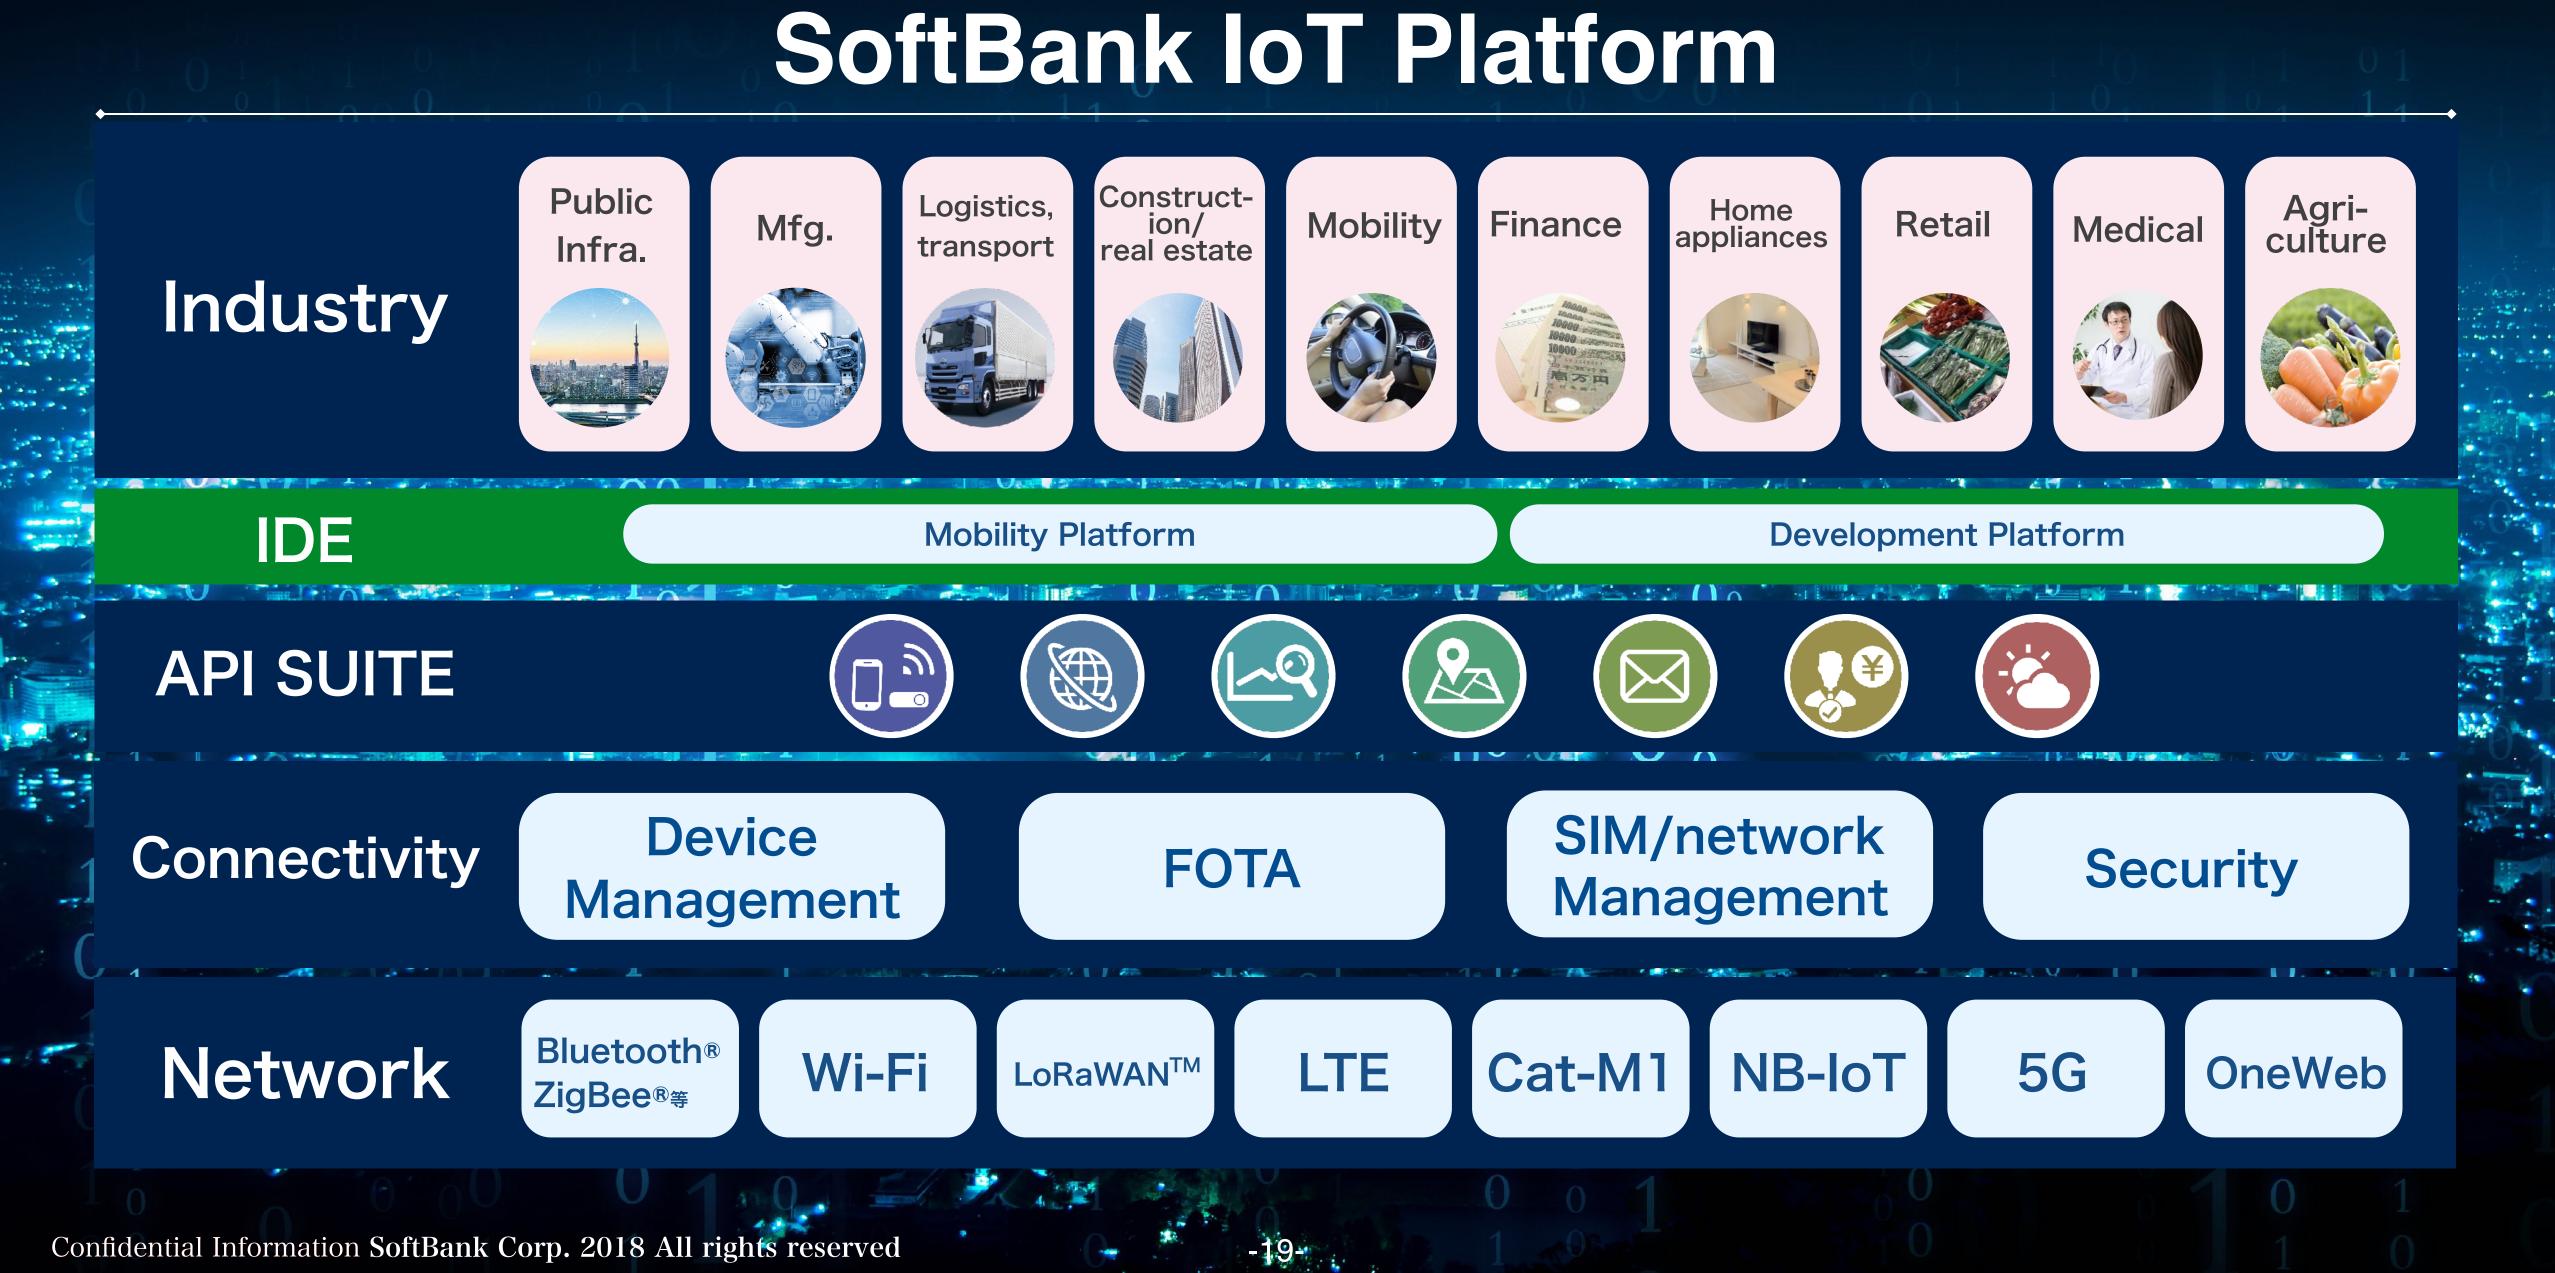

## SoftBank IoT Platform

# API SUITE

- Usage control
- Flow rate control
- API format conversion
- Microservice development
- Billing

# SoftBank's API

- Message delivery
- Biometrics
- Age authentication
- Last visitor information
- People flow

-18-

# **Mobility Platform**

## **Application Development**

- mult-device, multi-OS development
- Application maintenance
- Back-end linkage
- Cloud-type platform

## **Development Platform**

**Industrial Innovation Platform** 