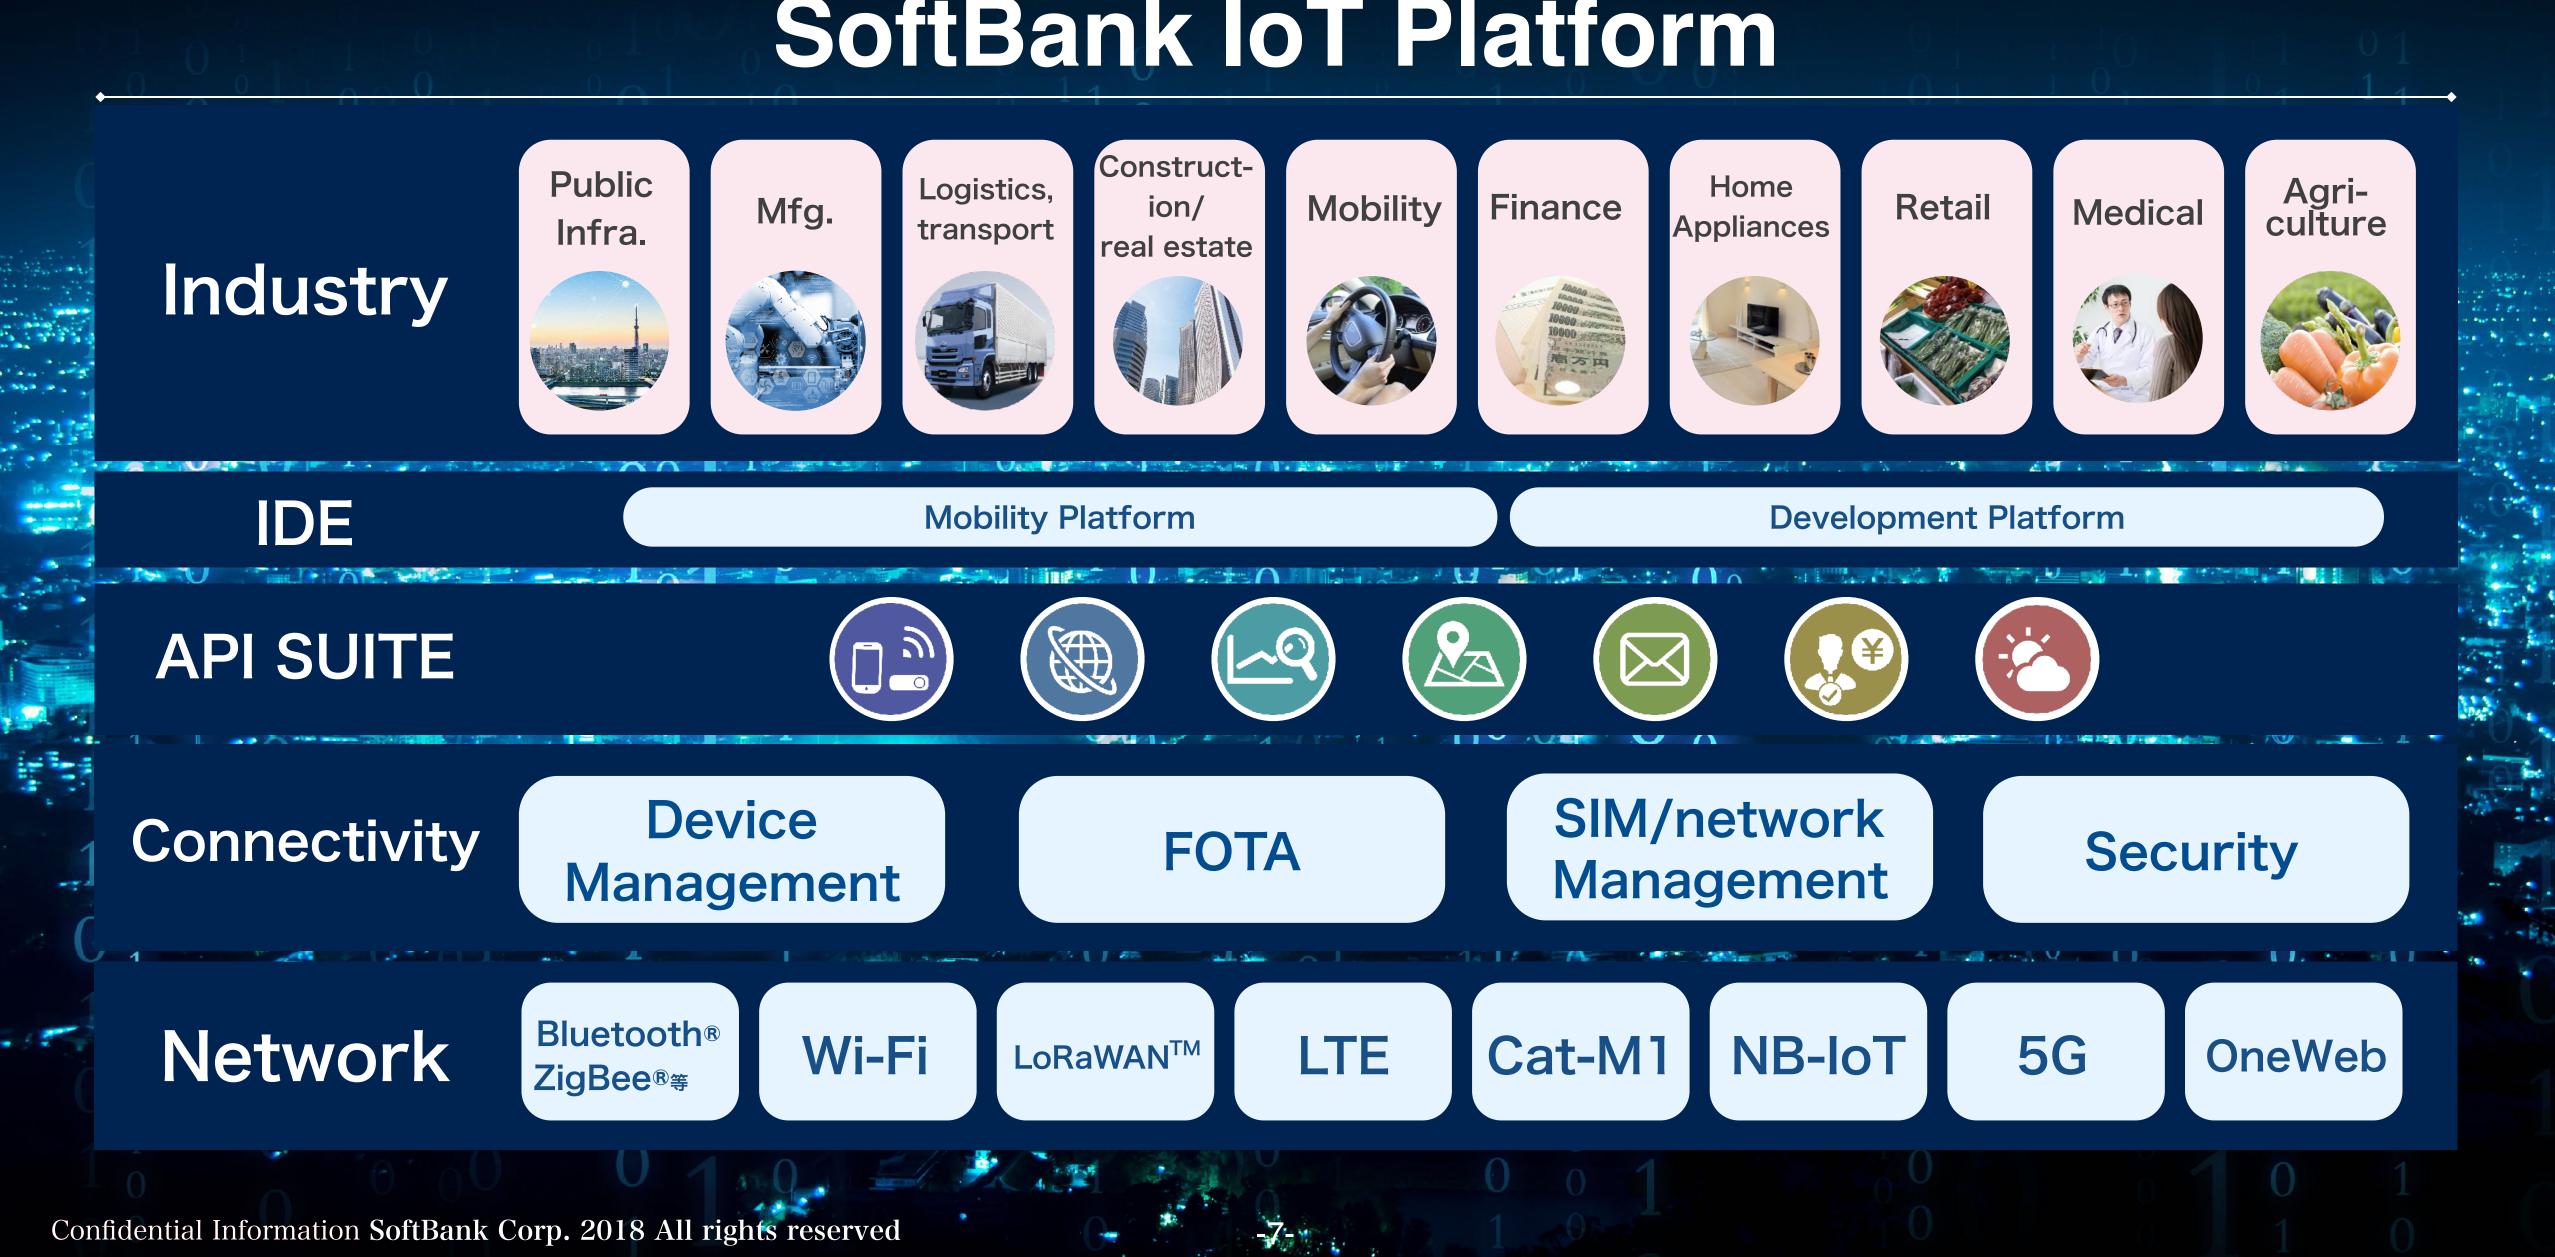

ed

12

# Japan's IoT market **¥11Trilion** Services & software **60%**

IoT market will grow at CAGR17.0% until 2021, and will reach 11 trillion yen.



## SoftBank's New Strategy

The 4 Sector



## **Smart Building**

- Facility management
- Connected car



## Infrastructure

Public infrastructure

management

Public Safety system

Confidential Information SoftBank Corp. 2018 All rights reserved



## Drone

Status Inspection

5-1-4

Decoration Diagnosis



## Mobility & Logistics

- · Cargo management
- Fleet management



## **Co-creation with Partners**

## Social Issues

## **Co-creation**

6

## Partners

Technical cooperation on Issues

Confidential Information SoftBank Corp. 2018 All rights reserved

## SoftBank

Provides platform and technologies





## SoftBank IoT Platform







## **Connecting "Things"**

# $\mathsf{N}\mathsf{B}\mathsf{-}\mathsf{I}\mathsf{O}\mathsf{T}$

## Narrow Band-IOT

Low cost, low power, Long range



-9-

## **Connection fee/line**

Confidential Information SoftBank Corp. 2018 All rights reserved

## Lowest in industry

# yen/month~

Up to 10KB/month (Excess fee: 0.6yen/KB) Price applicable when using SoftBank's IoT platform.



# Lighter communication Enhanced security

# 

## **Non-IP Data Delivery**

## **Providing more secure** communication environment



-11-

## **Future Network** Now it's designed for "Things" \_\_\_\_\_\_ Ī •••••

-12-

Confidential Information SoftBank Corp. 2018 All rights reserved



## Automatic configuration

# **Bootstrap** LwM2M Bootstrap

Load configuration information via network when turning on pow