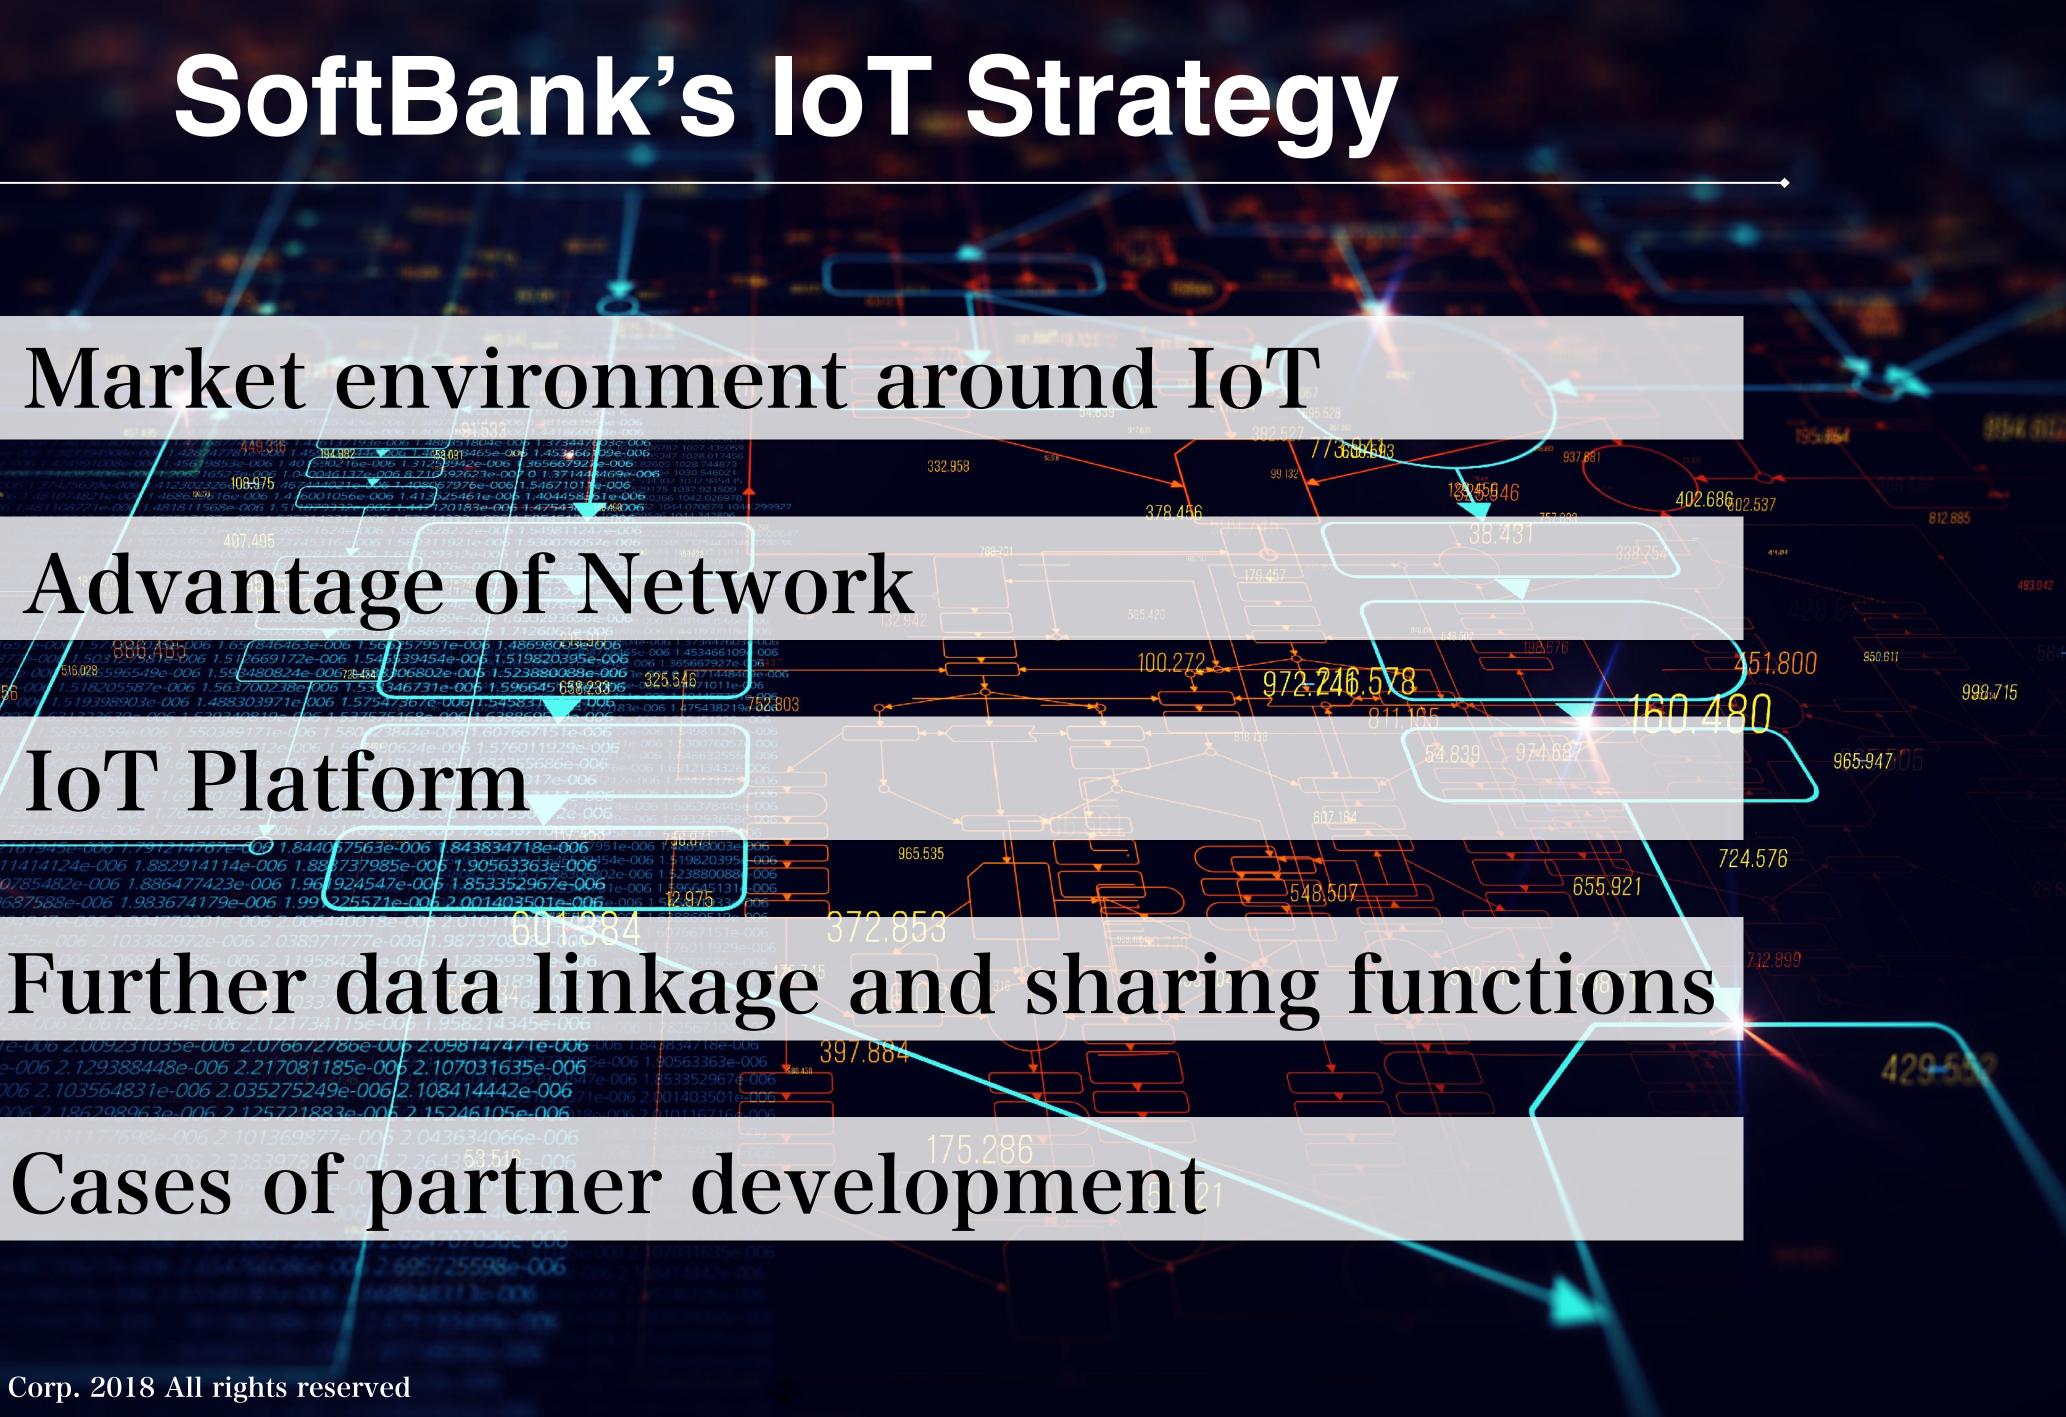

## Rapid Growth of Japan's IoT market

Confidential Information SoftBank Corp. 2018 All rights reserved

12

# Japan's IoT market **¥11Trilion** Services & software **60%**

IoT market will grow at CAGR17.0% until 2021, and will reach 11 trillion yen.