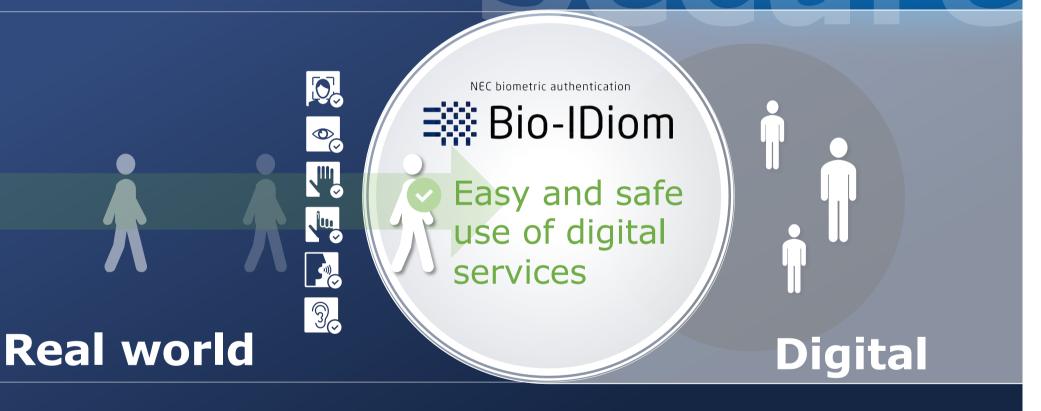

|
| NEC       | 154                                             |
| DeepMind  | 125                                             |
| Facebook  | 68                                              |
| AT&T      | 65                                              |
| NTT       | 62                                              |
| Baidu     | 56                                              |
|           | IBM Google Yahoo NEC DeepMind Facebook AT&T NTT |

W/W
No.5

Source: According to our Research

# Explainable

Secure



NEC drives the evolution of AI technologies by solving social issues on two fronts.

> **Unparalleled** optimization

Black Box

Discovered rules are unexplainable

White Box

Discovered rules are explainable





### Gate to Maximum Digital Benefits





#### **NEC Biometrics Solution**











## Human Dignity

Moral

**Ethics** 



### \Orchestrating a brighter world