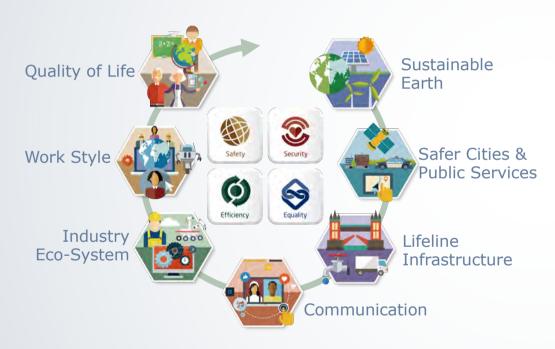

### NEC's Social Value Creation

**Orchestrating** a brighter world

7 Themes for Social Value Creation

**SDGs** 